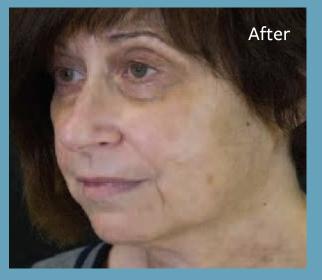

SmoothLase - Before & After

LipLase - Before & After

## Laser Skin Resurfacing - Before & After

"I love the smooth, natural look of younger skin that SmoothLase gave me."\_\_\_\_\_

Denise C.

Why Twiss Dental is your best option for SmoothLase<sup>™</sup>, LipLase<sup>™</sup>, & Skin Resurfacing

Treating the entire oral cavity can result in the lifting & tightening of the nasolabial folds, lip lines, jowls, & even a saggy chin.

SmoothLase = Wrinkle Reduction (AKA "Inside-Out Facelift")