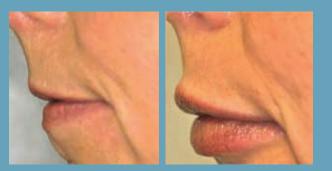

SmoothLase - Before & After

LipLase - Before & After

Treating the entire oral cavity can result in the lifting & tightening of the nasolabial folds, lip lines, jowls, & even a saggy chin.

SmoothLase = Wrinkle Reduction (AKA "Inside-Out Facelift")