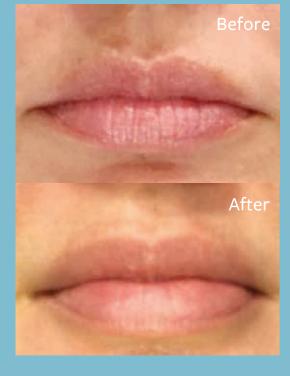

SmoothLase - Before & After

LipLase - Before & After

# How SmoothLase & LipLase Work

SmoothLase and LipLase use the LightWalker<sup>™</sup> laser to generate the formation of new and more elastic collagen. The "Smooth Mode" pulse creates a non-ablative heat which initiates new collagen formation. The LightWalker<sup>™</sup> handpiece is inserted intraorally with no direct contact to the inside of your mouth. The laser emits pulses of light to the inside of your mouth without damage to your tissues. In LipLase, the laser delivers targeted heat pulses into the mucosa of your lips to stimulate new collagen formation resulting in fuller, more defined and enhanced lips. A consultation will determine if you need more than one treatment with additional treatments spaced over a few months.