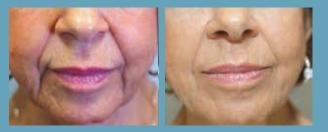

SmoothLase - Before & After

LipLase - Before & After

Treating the entire oral cavity can result in the lifting & tightening of the nasolabial folds, lip lines, jowls, & even a saggy chin.

SmoothLase = Wrinkle Reduction (AKA "Inside-Out Facelift")