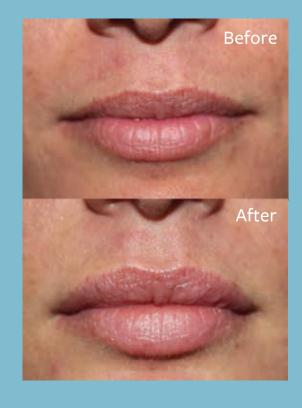

SmoothLase - Before & After

LipLase - Before & After

Treating the entire oral cavity can result in the lifting & tightening of the nasolabial folds, lip lines, jowls, & even a saggy chin.

SmoothLase = Wrinkle Reduction (AKA "Inside-Out Facelift")

# How SmoothLase & LipLase Work

SmoothLase and LipLase use the LightWalker<sup>™</sup> laser to generate the formation of new and more elastic collagen. The "Smooth Mode" pulse creates a non-ablative heat which initiates new collagen formation. The LightWalker<sup>™</sup> handpiece is inserted intraorally with no direct contact to the inside of your mouth. The laser emits pulses of light to the inside of your mouth without damage to your tissues. In LipLase, the laser delivers targeted heat pulses into the mucosa of your lips to stimulate new collagen formation resulting in fuller, more defined and enhanced lips. A consultation will determine if you need more than one treatment with additional treatments spaced over a few months.