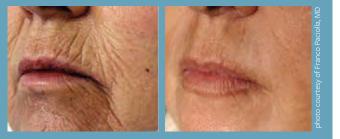

SmoothLase - Before & After

LipLase - Before & After

Treating the entire oral cavity can result in the lifting & tightening of the nasolabial folds, lip lines, jowls, & even a saggy chin.

SmoothLase = Wrinkle Reduction (AKA "Inside-Out Facelift")